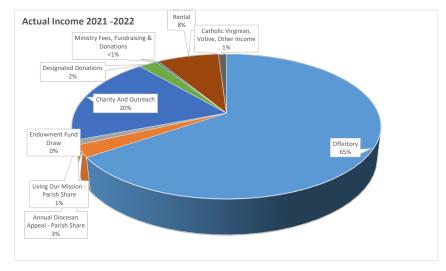

## **Statement of Activities**

|                                               |           |           |           | 224 2222 |           | 2022 2022 |
|-----------------------------------------------|-----------|-----------|-----------|----------|-----------|-----------|
|                                               | 2021-2022 |           | 2021-2022 |          | 2022-2023 |           |
|                                               |           | Actual    |           | Budget   | _         | Budget    |
| Income                                        |           |           |           |          |           |           |
| Offertory                                     | \$        | 150,293   | \$        | 140,500  | \$        | 145,000   |
| Annual Diocesan Appeal - Parish Share         |           | 6,118     |           | -        |           | 6,000     |
| Living Our Mission - Parish Share             |           | 2,366     |           | 2,000    |           | 1,500     |
| Endowment Fund Draw                           |           | -         |           | -        |           | 47,800    |
| Charity And Outreach                          |           | 45,295    |           | 70,000   |           | 65,000    |
| Designated Donations                          |           | 5,230     |           | 1,630    |           | 600       |
| Ministry Fees, Fundraising & Donations        |           | 690       |           | -        |           | 125       |
| Facilities Rental                             |           | 17,613    |           | 41,500   |           | 30,000    |
| Catholic Virginian, Votive, Other Income      |           | 2,303     |           | 16,545   |           | 2,000     |
| Income from Operations                        | \$        | 229,908   | \$        | 272,175  | \$        | 298,025   |
| Unrealized loss on investments                |           | (194,053) |           | -        |           | 1,150     |
| Dividend and Interest income from investments |           | 21,223    |           | -        |           | 10,000    |
| Total Income                                  | \$        | 57,078    | \$        | 272,175  | \$        | 309,175   |
| Expense                                       |           |           |           |          |           |           |
| Children Faith Formation                      | \$        | -         | \$        | 600      | \$        | -         |
| Charity and Outreach                          |           | 25,688    |           | 19,900   |           | 14,550    |
| Liturgy, Worship & Music                      |           | 4,182     |           | 4,786    |           | 4,489     |
| Clergy, Administration & Parish Life          |           | 142,153   |           | 126,357  |           | 126,184   |
| Facilities, Maintenance & Utilities           |           | 80,566    |           | 77,299   |           | 81,218    |
| Diocesan Support                              |           | 31,860    |           | 42,409   |           | 45,551    |
| Total Expenses                                |           | 284,449   |           | 271,351  |           | 271,992   |
| Surplus (Deficit)                             | \$        | (227,371) | \$        | 824      | \$        | 37,183    |