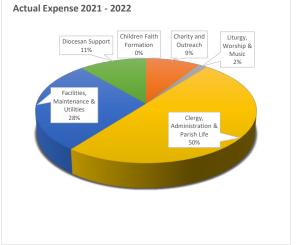

## **Statement of Activities**

|                                               |           |           |           | 224 2222 |           | 2022 2022 |
|-----------------------------------------------|-----------|-----------|-----------|----------|-----------|-----------|
|                                               | 2021-2022 |           | 2021-2022 |          | 2022-2023 |           |
|                                               |           | Actual    |           | Budget   | _         | Budget    |
| Income                                        |           |           |           |          |           |           |
| Offertory                                     | \$        | 150,293   | \$        | 140,500  | \$        | 145,000   |
| Annual Diocesan Appeal - Parish Share         |           | 6,118     |           | -        |           | 6,000     |
| Living Our Mission - Parish Share             |           | 2,366     |           | 2,000    |           | 1,500     |
| Endowment Fund Draw                           |           | -         |           | -        |           | 47,800    |
| Charity And Outreach                          |           | 45,295    |           | 70,000   |           | 65,000    |
| Designated Donations                          |           | 5,230     |           | 1,630    |           | 600       |
| Ministry Fees, Fundraising & Donations        |           | 690       |           | -        |           | 125       |
| Facilities Rental                             |           | 17,613    |           | 41,500   |           | 30,000    |
| Catholic Virginian, Votive, Other Income      |           | 2,303     |           | 16,545   |           | 2,000     |
| Income from Operations                        | \$        | 229,908   | \$        | 272,175  | \$        | 298,025   |
| Unrealized loss on investments                |           | (194,053) |           | -        |           | 1,150     |
| Dividend and Interest income from investments |           | 21,223    |           | -        |           | 10,000    |
| Total Income                                  | \$        | 57,078    | \$        | 272,175  | \$        | 309,175   |
| Expense                                       |           |           |           |          |           |           |
| Children Faith Formation                      | \$        | -         | \$        | 600      | \$        | -         |
| Charity and Outreach                          |           | 25,688    |           | 19,900   |           | 14,550    |
| Liturgy, Worship & Music                      |           | 4,182     |           | 4,786    |           | 4,489     |
| Clergy, Administration & Parish Life          |           | 142,153   |           | 126,357  |           | 126,184   |
| Facilities, Maintenance & Utilities           |           | 80,566    |           | 77,299   |           | 81,218    |
| Diocesan Support                              |           | 31,860    |           | 42,409   |           | 45,551    |
| Total Expenses                                |           | 284,449   |           | 271,351  |           | 271,992   |
| Surplus (Deficit)                             | \$        | (227,371) | \$        | 824      | \$        | 37,183    |